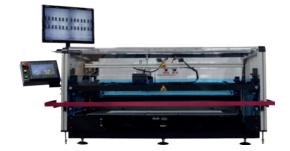

## MODEL: SP600

# MODEL: SP600

SEMI-AUTOMATIC STENCIL PRINTER

### SEMI-AUTOMATIC STENCIL PRINTER

- Dual squeegees with dual-stroke control for efficient solder paste use
- Flexible mounting for singleor double-sided boards\*
- ► Fast job setup and changeover
- Parallel separation of stencil and PCB with programmable speed control for well defined prints
- Print repeatablility: +/- 0.01 mm
- Stencil frame size: 350 x 350 mm bis 815 x 500 mm
- Maximum PCB size: 650 x 370 mm