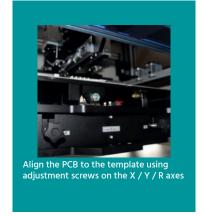

### **SPEZIFICATIONEN**

- 350 x 350 mm to 815 x 500 mm
- Working table size:
  - 600 x 400 mm
- Maximum PCB size:
  - 650 x 370 mm
- X-Axis range:
  - +/- 15 mm
- Y-Axis range:
  - +/- 12 mm
- Z-Axis range:
  - 0 35 mm
- Theta rotation range:
  - +/- 5°
- Underside Clearance:
  - 25 mm
- Registration Repeatability:
  - +/- 0.01 mm
- Overall dimensions:
  - 1402 x 962 x 1001 mm (B x T x H)
- Machine weight:
  - 108 kg