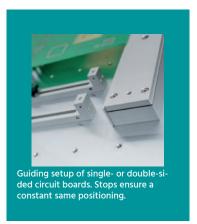

### SEMI-AUTOMATIC STENCIL PRINTER

- Dual squeegees with dual-stroke control for efficient solder paste use
- Flexible mounting for singleor double-sided boards\*
- ► Fast job setup and changeover
- Parallel separation of stencil and PCB with programmable speed control for well defined prints
- Print repeatablility: +/- 0.01 mm
- Stencil frame size: 350 x 350 mm bis 815 x 500 mm
- Maximum PCB size: 650 x 370 mm