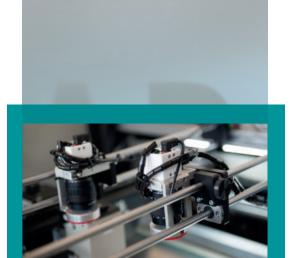

### SEMI-AUTOMATIC STENCIL PRINTER

- Dual squeegees with dual-stroke control for efficient solder paste use
- Flexible mounting for singleor double-sided boards\*
- ► Fast job setup and changeover
- Parallel separation of stencil and PCB with programmable speed control for well defined prints
- Print repeatablility: +/- 0.01 mm
- Stencil frame size: 350 x 350 mm bis 815 x 500 mm
- Maximum PCB size: 650 x 370 mm