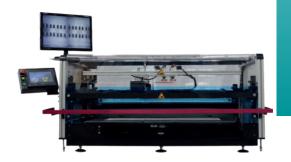

# MODEL: SP600

SEMI-AUTOMATIC STENCIL PRINTER

### **SPEZIFICATIONEN**

- 350 x 350 mm to 815 x 500 mm
- Working table size:
  - 600 x 400 mm
- Maximum PCB size:
  - 650 x 370 mm
- X-Axis range:
  - +/- 15 mm
- Y-Axis range:
  - +/- 12 mm
- Z-Axis range:
  - 0 35 mm
- Theta rotation range:
  - +/- 5°
- Underside Clearance:
  - 25 mm
- Registration Repeatability:
  - +/- 0.01 mm
- Overall dimensions:
  - 1402 x 962 x 1001 mm (B x T x H)
- Machine weight:
  - 108 kg