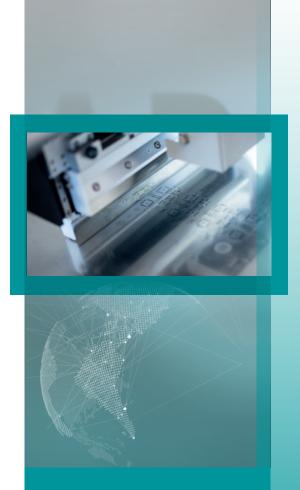

## MODEL: SP600

### SEMI-AUTOMATIC STENCIL PRINTER

- Dual squeegees with dual-stroke control for efficient solder paste use
- Flexible mounting for singleor double-sided boards\*
- ► Fast job setup and changeover
- Parallel separation of stencil and PCB with programmable speed control for well defined prints
- Print repeatablility: +/- 0.01 mm
- Stencil frame size: 350 x 350 mm bis 815 x 500 mm
- Maximum PCB size: 650 x 370 mm