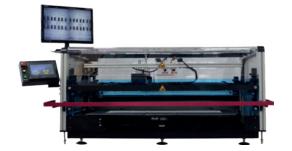

## MODEL: SP600L

### SEMI-AUTOMATIC STENCIL PRINTER

- Dual squeegees with dual-stroke control for efficient solder paste use
- Flexible mounting for singleor double-sided boards\*
- ► Fast job setup and changeover
- Parallel separation of stencil and PCB with programmable speed control for well defined prints
- Print repeatablility: +/- 0.01 mm
- Stencil frame size: 350 x 350 mm bis 815 x 736 mm
- Maximum PCB size: 650 x 650 mm

# MODEL: SP600L

SEMI-AUTOMATIC STENCIL PRINTER