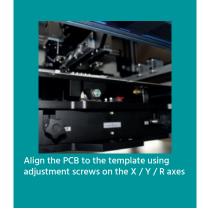

### **SPEZIFICATIONEN**

- 350 x 350 mm to 815 x 736 mm
- Working table size:
  - 600 x 600 mm
- Maximum PCB size:
  - 650 x 650 mm
- X-Axis range:
  - +/- 15 mm
- Y-Axis range:
  - +/- 12 mm
- Z-Axis range:
  - 0 35 mm
- Theta rotation range:
  - +/- 5°
- Underside Clearance:
  - 25 mm
- Registration Repeatability:
  - +/- 0.01 mm
- Overall dimensions:
  - 1402 x 1323 x 1001 mm (B x T x H)
- Machine weight:
  - 135 kg