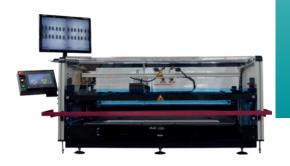

## MODEL: SP600L

### SEMI-AUTOMATIC STENCIL PRINTER

- Dual squeegees with dual-stroke control for efficient solder paste use
- Flexible mounting for singleor double-sided boards\*
- ► Fast job setup and changeover
- Parallel separation of stencil and PCB with programmable speed control for well defined prints
- Print repeatablility: +/- 0.01 mm
- Stencil frame size: 350 x 350 mm bis 815 x 736 mm
- Maximum PCB size: 650 x 650 mm

# MODEL: SP600L

SEMI-AUTOMATIC STENCIL PRINTER

### **SPEZIFICATIONEN**

- 350 x 350 mm to 815 x 736 mm
- Working table size:
  - 600 x 600 mm
- Maximum PCB size:
  - 650 x 650 mm
- X-Axis range:
  - +/- 15 mm
- Y-Axis range:
  - +/- 12 mm
- Z-Axis range:
  - 0 35 mm
- Theta rotation range:
  - +/- 5°
- Underside Clearance:
  - 25 mm
- Registration Repeatability:
  - +/- 0.01 mm
- Overall dimensions:
  - 1402 x 1323 x 1001 mm (B x T x H)
- Machine weight:
  - 135 kg