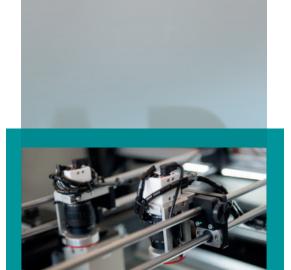

### SEMI-AUTOMATIC STENCIL PRINTER

- Dual squeegees with dual-stroke control for efficient solder paste use
- Flexible mounting for singleor double-sided boards\*
- ► Fast job setup and changeover
- Parallel separation of stencil and PCB with programmable speed control for well defined prints
- Print repeatablility: +/- 0.01 mm
- Stencil frame size: 350 x 350 mm bis 815 x 736 mm
- Maximum PCB size: 650 x 650 mm