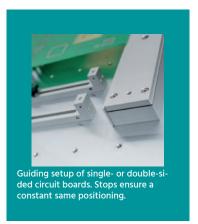

### SEMI-AUTOMATIC STENCIL PRINTER

- Dual squeegees with dual-stroke control for efficient solder paste use
- Flexible mounting for singleor double-sided boards\*
- ► Fast job setup and changeover
- Parallel separation of stencil and PCB with programmable speed control for well defined prints
- Print repeatablility: +/- 0.01 mm
- Stencil frame size: 350 x 350 mm bis 815 x 736 mm
- Maximum PCB size: 650 x 650 mm