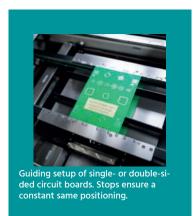

### FULLY-AUTOMATIC INLINE STENCIL PRINTER

- Automatic conveyor width adjustment
- Dual squeegees with dual-stroke control for efficient solder paste use
- Flexible mounting for singleor double-sided boards
- Fast job setup and changeover
- Parallel separation of stencil and PCB with programmable speed control for well defined prints
- ▶ Integrated wet- / try- / vacuum-cleaning
- ≥ 2D-inspection (optional)