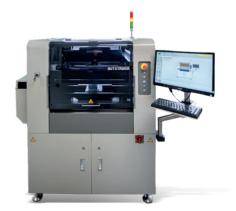

# MODEL: AP660

### FULLY-AUTOMATIC INLINE STENCIL PRINTER

- Automatic conveyor width adjustment
- Dual squeegees with dual-stroke control for efficient solder paste use
- Flexible mounting for singleor double-sided boards
- Fast job setup and changeover
- Parallel separation of stencil and PCB with programmable speed control for well defined prints
- ▶ Integrated wet- / try- / vacuum-cleaning
- ≥ 2D-inspection (optional)

#### **SPEZIFICATIONEN**

- Stencil frame size:
  - 600 x 300 mm to 900 x 900 mm
- Print Speed:
  - 10 to 120 mm/s (servo controlled)
- PCB size:
  - min. 50 x 50 mm
  - max. 600 x 600 mm
- Board Thickness:
  - 0.4 to 5 mm
- X- and Y-Axes range:
  - +/- 10 mm
- Theta rotation range:
  - +/- 2°
- Registration Repeatability:
  - +/- 0.008 mm
- Vision Fiducial:
  - Standard fiducial 0.5 to 3 mm
- Industrial PC with Windows 10
- Power supply: 230VAC
- Pressure: 75 psi (5.5 bar)
- Overall dimensions: 1900 x 1506 x 1550 mm