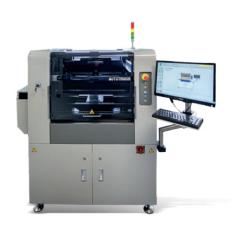

# MODEL: AP660

### FULLY-AUTOMATIC INLINE STENCIL PRINTER

- Automatic conveyor width adjustment
- Dual squeegees with dual-stroke control for efficient solder paste use
- Flexible mounting for singleor double-sided boards
- Fast job setup and changeover
- Parallel separation of stencil and PCB with programmable speed control for well defined prints
- ▶ Integrated wet- / try- / vacuum-cleaning
- ≥ 2D-inspection (optional)

## FULLY-AUTOMATIC INLINE STENCIL PRINTER

#### **SPEZIFICATIONEN**

- Stencil frame size:
  - 600 x 300 mm to 900 x 900 mm
- Print Speed:
  - 10 to 120 mm/s (servo controlled)
- PCB size:
  - min. 50 x 50 mm
  - max. 600 x 600 mm
- Board Thickness:
  - 0.4 to 5 mm
- X- and Y-Axes range:
  - +/- 10 mm
- Theta rotation range:
  - +/- 2°
- Registration Repeatability:
  - +/- 0.008 mm
- Vision Fiducial:
  - Standard fiducial 0.5 to 3 mm
- Industrial PC with Windows 10
- Power supply: 230VAC
- Pressure: 75 psi (5.5 bar)
- Overall dimensions: 1900 x 1506 x 1550 mm