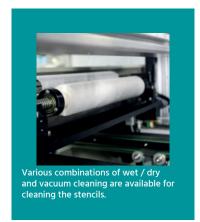

### FULLY-AUTOMATIC INLINE STENCIL PRINTER

- Automatic conveyor width adjustment
- Dual squeegees with dual-stroke control for efficient solder paste use
- Flexible mounting for singleor double-sided boards
- Fast job setup and changeover
- Parallel separation of stencil and PCB with programmable speed control for well defined prints
- ▶ Integrated wet- / try- / vacuum-cleaning
- ≥ 2D-inspection (optional)