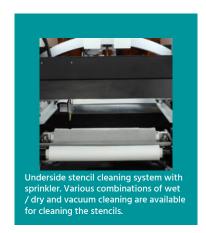

## FULLY-AUTOMATIC INLINE STENCIL PRINTER

- Automatic conveyor width adjustment
- Dual squeegees with dual-stroke control for efficient solder paste use
- ▶ Temperature, humidity & pressure monitoring
- Solid case iron base lifting structure
- Fast job setup and changeover
- Parallel separation of stencil and PCB with programmable speed control for well defined prints
- ▶ Integrated wet- / try- / vacuum-cleaning
- ≥ 2D-inspection (optional)
- Solder Paste Supplemental and Glue Dispense System (optional)

Cleaning System: Dry / Wet / Vacuum
Camera / FOV: CCD / FOV 7x9 mm

• Fiducial Type: Circular / Square / Triangular / etc.

• Fiducial Size: 0.5 to 3 mm

X,Y,R Adjustment: X&Y +/- 10 mm, R +/- 2°

Environment Monitoring: Temperature & Huminidiy real-time