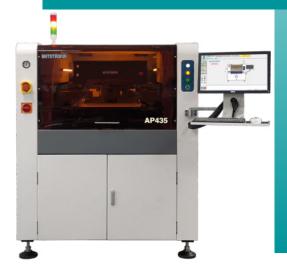

# MODEL: AP435

## FULLY-AUTOMATIC INLINE STENCIL PRINTER

- Automatic conveyor width adjustment
- Dual squeegees with dual-stroke control for efficient solder paste use
- ▶ Temperature, humidity & pressure monitoring
- Solid case iron base lifting structure
- Fast job setup and changeover
- Parallel separation of stencil and PCB with programmable speed control for well defined prints
- ▶ Integrated wet- / try- / vacuum-cleaning
- ≥ 2D-inspection (optional)
- Solder Paste Supplemental and Glue Dispense System (optional)

## MODEL: AP435

### FULLY-AUTOMATIC INLINE STENCIL PRINTER