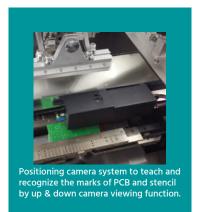

Cleaning System: Dry / Wet / Vacuum
Camera / FOV: CCD / FOV 7x9 mm

• Fiducial Type: Circular / Square / Triangular / etc.

• Fiducial Size: 0.5 to 3 mm

X,Y,R Adjustment: X&Y +/- 10 mm, R +/- 2°

Environment Monitoring: Temperature & Huminidiy real-time