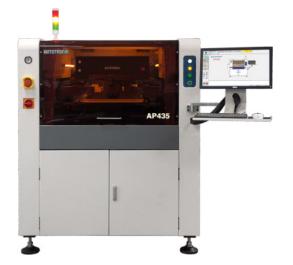

# MODEL: AP435

## FULLY-AUTOMATIC INLINE STENCIL PRINTER

- Automatic conveyor width adjustment
- Dual squeegees with dual-stroke control for efficient solder paste use
- ▶ Temperature, humidity & pressure monitoring
- Solid case iron base lifting structure
- Fast job setup and changeover
- Parallel separation of stencil and PCB with programmable speed control for well defined prints
- ▶ Integrated wet- / try- / vacuum-cleaning
- ≥ 2D-inspection (optional)
- Solder Paste Supplemental and Glue Dispense System (optional)