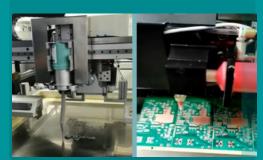

## FULLY-AUTOMATIC INLINE STENCIL PRINTER

- Automatic conveyor width adjustment
- Dual squeegees with dual-stroke control for efficient solder paste use
- ▶ Temperature, humidity & pressure monitoring
- Solid case iron base lifting structure
- Fast job setup and changeover
- Parallel separation of stencil and PCB with programmable speed control for well defined prints
- ▶ Integrated wet- / try- / vacuum-cleaning
- ≥ 2D-inspection (optional)
- Solder Paste Supplemental and Glue Dispense System (optional)

► Print repeatablility: +/- 0.01 mm

Stencil frame size: 470 x 370 mm to 736 x 736 mm

Maximum PCB size: 400 x 340 mm

Innovative Features

Unbeatable

Worldwid

and medium-size manufacturing.

Quality & innovation a fair price.