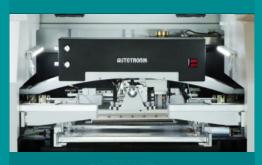

## FULLY-AUTOMATIC INLINE STENCIL PRINTER

- Automatic conveyor width adjustment
- Dual squeegees with dual-stroke control for efficient solder paste use
- ▶ Temperature, humidity & pressure monitoring
- Solid case iron base lifting structure
- Fast job setup and changeover
- Parallel separation of stencil and PCB with programmable speed control for well defined prints
- ▶ Integrated wet- / try- / vacuum-cleaning
- ≥ 2D-inspection (optional)
- Solder Paste Supplemental and Glue Dispense System (optional)