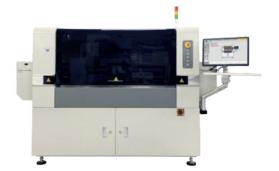

## **MODEL: AP1500**

## FULLY-AUTOMATIC INLINE STENCIL PRINTER

- Dual squeegees with dual-stroke control for efficient solder paste use
- Flexible mounting for singleor double-sided boards
- Fast job setup and changeover
- Parallel separation of stencil and PCB with programmable speed control for well defined prints
- ▶ Integrated wet- / try- / vacuum-cleaning
- ≥ 2D-inspection (optional)

▶ Print repeatablility: +/- 0.01 mm

► Stencil frame size: 400 x 300 mm to 1900 x 630 mm

Maximum PCB size: 1500 x 300 mm

Innovative Features

Unbeatable Service

Worldwide for you

and medium-size manufacturing.