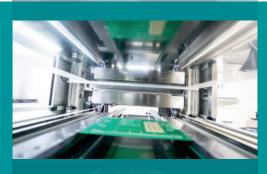

## FULLY-AUTOMATIC INLINE STENCIL PRINTER

- Dual squeegees with dual-stroke control for efficient solder paste use
- Flexible mounting for singleor double-sided boards
- Fast job setup and changeover
- Parallel separation of stencil and PCB with programmable speed control for well defined prints
- ▶ Integrated wet- / try- / vacuum-cleaning
- ≥ 2D-inspection (optional)

▶ Print repeatablility: +/- 0.01 mm

► Stencil frame size: 400 x 300 mm to 1900 x 630 mm

Maximum PCB size: 1500 x 300 mm

Innovative Features

Unbeatable Service

Worldwide for you

and medium-size manufacturing.