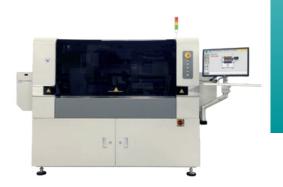

## **MODEL: AP1500**

## FULLY-AUTOMATIC INLINE STENCIL PRINTER

- Dual squeegees with dual-stroke control for efficient solder paste use
- Flexible mounting for singleor double-sided boards
- Fast job setup and changeover
- Parallel separation of stencil and PCB with programmable speed control for well defined prints
- ▶ Integrated wet- / try- / vacuum-cleaning
- ≥ 2D-inspection (optional)

# **MODEL: AP1500**

## FULLY-AUTOMATIC INLINE STENCIL PRINTER