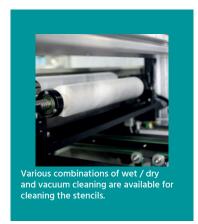

## FULLY-AUTOMATIC INLINE STENCIL PRINTER

- Dual squeegees with dual-stroke control for efficient solder paste use
- Flexible mounting for singleor double-sided boards
- Fast job setup and changeover
- Parallel separation of stencil and PCB with programmable speed control for well defined prints
- ▶ Integrated wet- / try- / vacuum-cleaning
- ≥ 2D-inspection (optional)