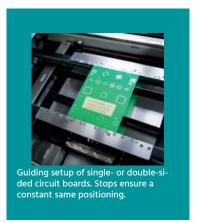

## FULLY-AUTOMATIC INLINE STENCIL PRINTER

- Dual squeegees with dual-stroke control for efficient solder paste use
- Flexible mounting for singleor double-sided boards
- Fast job setup and changeover
- Parallel separation of stencil and PCB with programmable speed control for well defined prints
- ▶ Integrated wet- / try- / vacuum-cleaning
- ≥ 2D-inspection (optional)